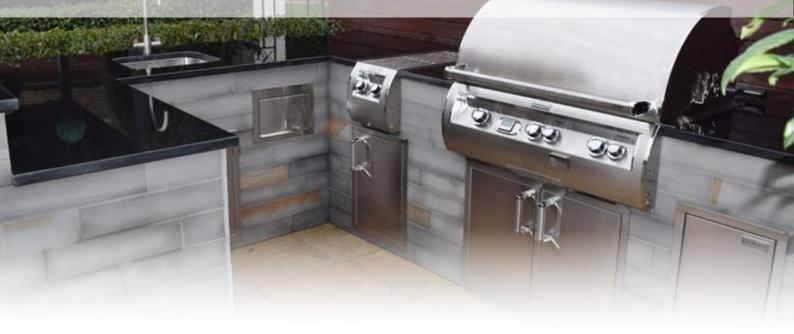

## CONSIDER

There are a variety of different styles of Outdoor Kitchen to gather inspiration from along with considering the desired location, colour schemes and equipment requirements. A great source of inspiration is our online gallery.

## **BESPOKE DESIGN**

Bespoke Outdoor Kitchen Design is free of charge from Fire Magic and after discussion with our expert team your design will be provided within 5 days of enquiry plus revision drawings as required within 14 days.

#### BUILD

Building a basic bespoke Outdoor Kitchen typically takes 2-3 weeks (not including any other project requirements). Allow further time for worksurface installation and any utility provisions.